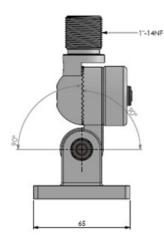

#### MECHANICAL SPECIFICATIONS

| Color                    | White                                                                                         |
|--------------------------|-----------------------------------------------------------------------------------------------|
| Height                   | 124 mm                                                                                        |
| Weight                   | 300 g (Mounting hardware included)                                                            |
| Mounting                 | Bolt-on                                                                                       |
| Mounting place           | On deck or wall                                                                               |
| Mounting<br>Instruction  | NOTE! Not suitable for heavy type antennas                                                    |
| Materials                | Nylon, stainless steel and rubber                                                             |
| Operating<br>Temperature | -40C to +70C                                                                                  |
| For Antenna Types        | For light-weight Marine, Satcom and GPS antennas with US-style internal 1"-14NF threaded base |
| Dimension                | Approx. 91.5 x 65 x 123.5 mm                                                                  |
|                          |                                                                                               |