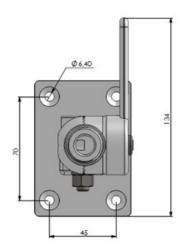

### 4-WAY MOUNT LW 1"-14NF

#### 4-Way nylon Deck Mount 1"-14NF for light-weight antenns

• 4-Way tiltable easy lay-down mount for deck or wall mounting of lightweight Marine, Satcom and GPS antennas with US-style internal 1"-14NF threaded base

#### MECHANICAL SPECIFICATIONS

| Color                    | White                                                                                         |
|--------------------------|-----------------------------------------------------------------------------------------------|
| Height                   | 124 mm                                                                                        |
| Weight                   | 300 g (Mounting hardware included)                                                            |
| Mounting                 | Bolt-on                                                                                       |
| Mounting place           | On deck or wall                                                                               |
| Mounting<br>Instruction  | NOTE! Not suitable for heavy type antennas                                                    |
| Materials                | Nylon, stainless steel and rubber                                                             |
| Operating<br>Temperature | -40C to +70C                                                                                  |
| For Antenna Types        | For light-weight Marine, Satcom and GPS antennas with US-style internal 1"-14NF threaded base |
| Dimension                | Approx. 91.5 x 65 x 123.5 mm                                                                  |
|                          |                                                                                               |