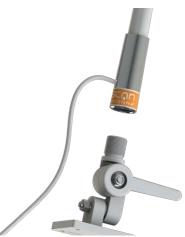

#### 4-Way nylon Deck Mount 1"-14NF for light-weight antenns

• 4-Way tiltable easy lay-down mount for deck or wall mounting of lightweight Marine, Satcom and GPS antennas with US-style internal 1"-14NF threaded base