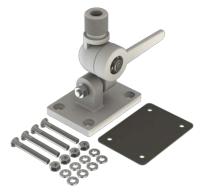

#### 4-Way nylon Deck Mount 1"-14NF for light-weight antenns

• 4-Way tiltable easy lay-down mount for deck or wall mounting of lightweight Marine, Satcom and GPS antennas with US-style internal 1"-14NF threaded base

#### MECHANICAL SPECIFICATIONS

| Color                    | White                                                                                         |
|--------------------------|-----------------------------------------------------------------------------------------------|
| Height                   | 124 mm                                                                                        |
| Weight                   | 300 g (Mounting hardware included)                                                            |
| Mounting                 | Bolt-on                                                                                       |
| Mounting place           | On deck or wall                                                                               |
| Mounting<br>Instruction  | NOTE! Not suitable for heavy type antennas                                                    |
| Materials                | Nylon, stainless steel and rubber                                                             |
| Operating<br>Temperature | -40C to +70C                                                                                  |
| For Antenna Types        | For light-weight Marine, Satcom and GPS antennas with US-style internal 1"-14NF threaded base |
| Dimension                | Approx. 91.5 x 65 x 123.5 mm                                                                  |
|                          |                                                                                               |