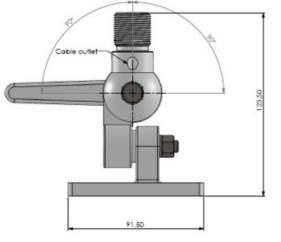

#### MECHANICAL SPECIFICATIONS

| Color                    | White                                                                                         |
|--------------------------|-----------------------------------------------------------------------------------------------|
| Height                   | 124 mm                                                                                        |
| Weight                   | 300 g (Mounting hardware included)                                                            |
| Mounting                 | Bolt-on                                                                                       |
| Mounting place           | On deck or wall                                                                               |
| Mounting<br>Instruction  | NOTE! Not suitable for heavy type antennas                                                    |
| Materials                | Nylon, stainless steel and rubber                                                             |
| Operating<br>Temperature | -40C to +70C                                                                                  |
| For Antenna Types        | For light-weight Marine, Satcom and GPS antennas with US-style internal 1"-14NF threaded base |
| Dimension                | Approx. 91.5 x 65 x 123.5 mm                                                                  |
|                          |                                                                                               |