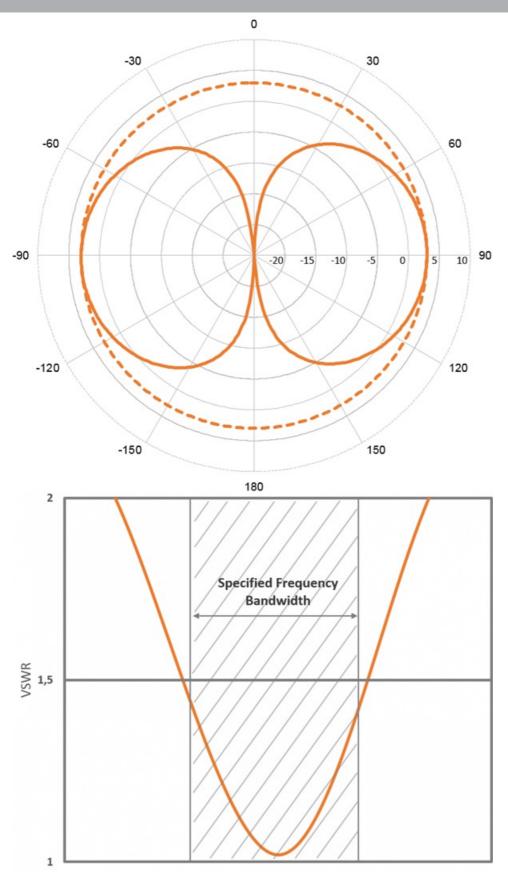

## **ELECTRICAL SPECIFICATIONS**

| Frequency        | 156 - 162.5 MHz (International Maritime VHF-band) |
|------------------|---------------------------------------------------|
| Bandwidth        | 6.5 MHz                                           |
| Impedance        | 50 ohm                                            |
| Polarisation     | Vertical                                          |
| Vswr             | <1.5                                              |
| Gain             | 3 dB (Marine), 0 dBd, 2.1 dBi                     |
| Max. Input Power | 150 W                                             |