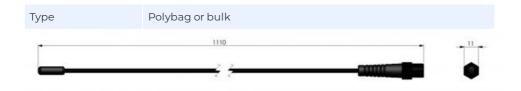

### **MECHANICAL SPECIFICATIONS**

| Color                    | Black                         |
|--------------------------|-------------------------------|
| Height                   | Approx. 1110 mm               |
| Weight                   | 50 g                          |
| Mounting                 | On "E"-type mounts            |
| Mounting Place           | Vehicle roof                  |
| Materials                | Stainless steel, PE and brass |
| Operating<br>Temperature | -40C to +70C                  |
| Connector                | M6 Internal thread            |