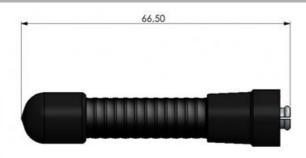

#### MECHANICAL SPECIFICATIONS

| Color                    | Black                    |
|--------------------------|--------------------------|
| Height                   | Approx. 64 mm            |
| Weight                   | 12 g                     |
| Mounting Place           | On Icom transceivers     |
| Materials                | POM, PE, steel and brass |
| Operating<br>Temperature | -40C to +70C             |
| Connector                | SPECIAL Icom connector   |