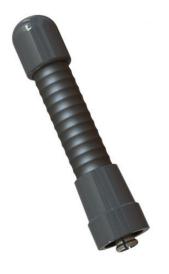

#### Flexible Helical whip antenna with ICOM SPECIAL connector

Flexible Helical whip antenna with integrated SPECIAL connector, made for use on ICOM portable transceivers

#### MECHANICAL SPECIFICATIONS

| Color                    | Black                    |
|--------------------------|--------------------------|
| Height                   | Approx. 64 mm            |
| Weight                   | 12 g                     |
| Mounting Place           | On Icom transceivers     |
| Materials                | POM, PE, steel and brass |
| Operating<br>Temperature | -40C to +70C             |
| Connector                | SPECIAL Icom connector   |