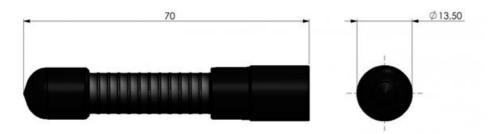

# **MECHANICAL SPECIFICATIONS**

| Color                    | Black                    |
|--------------------------|--------------------------|
| Height                   | Approx. 70 mm            |
| Weight                   | 18 g                     |
| Mounting Place           | On Icom transceivers     |
| Materials                | POM, PE, steel and brass |
| Operating<br>Temperature | -40C to +70C             |
| Connector                | Icom SMA style connector |