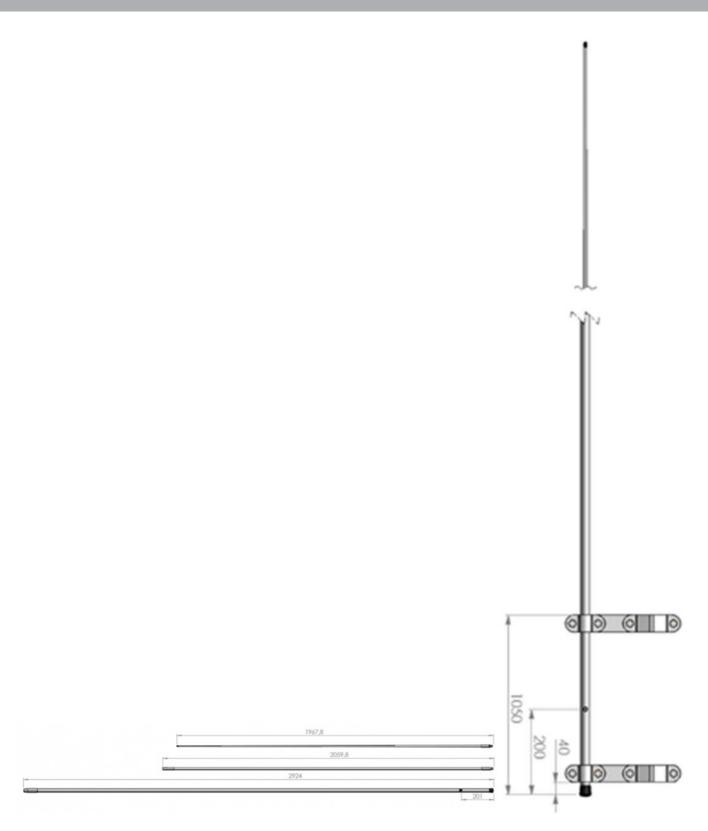

## MECHANICAL SPECIFICATIONS

| Color                    | White                                                           |
|--------------------------|-----------------------------------------------------------------|
| Height                   | 7 m                                                             |
| Weight                   | 2.6 kg                                                          |
| Diameter                 | Ø 21 to Ø 5 mm                                                  |
| Mounting                 | Rail Bracket Kit (Small) P/N 10000-153 (Not supplied!)          |
| Mounting Place           | On rail or pole (Ø 30 - 90 mm)                                  |
| Mounting<br>Instruction  | Supplied                                                        |
| Materials                | PU-painted heavy duty glass-fibre tubes and chromed solid brass |
| Survival Wind<br>Speed   | 55 m/s (125 mph)                                                |
| Operating<br>Temperature | -55C to +70C (IEC 60068-2-1, IEC 60068-2-2)                     |
| Connector                | Screwterminal                                                   |
| Cable                    | No cable supplied (Use open single wire)                        |
| Serial no.               | On product label                                                |

## ORDERING INFORMATION

| P/N | 13700-002 (Without brackets) |
|-----|------------------------------|
|     |                              |