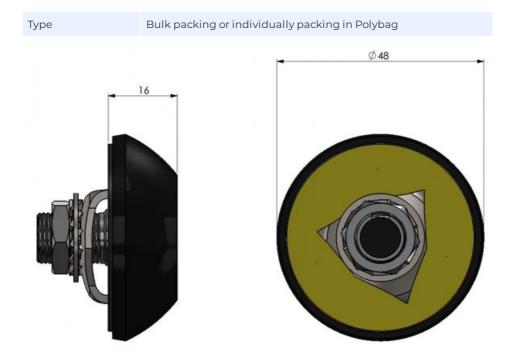

### MECHANICAL SPECIFICATIONS

| Color                    | Black                                            |
|--------------------------|--------------------------------------------------|
| Height                   | 15 mm                                            |
| Weight                   | 110 g                                            |
| Diameter                 | Ø 48 mm                                          |
| Mounting                 | Bolt-on with adhesive tape for effective sealing |
| Mounting Place           | On horizontal surface                            |
| Mounting<br>Instruction  | Unobstructed view to satellites                  |
| Mounting hole            | Ø13 - 20 mm                                      |
| Build-in Depth           | Approx. 17 mm                                    |
| Materials                | ABS, PE, brass and PCB                           |
| Operating<br>Temperature | -40°C to +70°C                                   |
| Connector                | FME-male (Other types available)                 |
| Cable                    | 0.15 m (Other lengths available)                 |
| Ingress Protection       | IP65 (When mounted)                              |

### PACKAGING INFORMATION