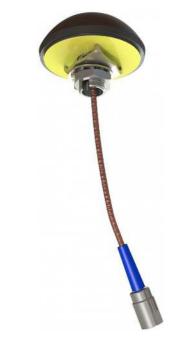

# SATFIX-1 (PASSIVE)

Mobile bolt-on pasive GNSS antenna for roof mounting

Passive mobile GNSS antenna for through-hole roof mounting

- FOR NAVIGATION AND TRACKING PURPOSE
- LOW PROFILE DESIGN
- NON-CORROSIVE

### MECHANICAL SPECIFICATIONS

| Color                    | Black                                            |
|--------------------------|--------------------------------------------------|
| Height                   | 15 mm                                            |
| Weight                   | 110 g                                            |
| Diameter                 | Ø 48 mm                                          |
| Mounting                 | Bolt-on with adhesive tape for effective sealing |
| Mounting Place           | On horizontal surface                            |
| Mounting<br>Instruction  | Unobstructed view to satellites                  |
| Mounting hole            | Ø13 - 20 mm                                      |
| Build-in Depth           | Approx. 17 mm                                    |
| Materials                | ABS, PE, brass and PCB                           |
| Operating<br>Temperature | -40°C to +70°C                                   |
| Connector                | FME-male (Other types available)                 |
| Cable                    | 0.15 m (Other lengths available)                 |
| Ingress Protection       | IP65 (When mounted)                              |