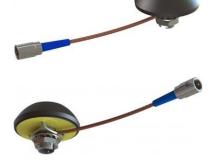

# SATFIX-1 (PASSIVE)

Mobile bolt-on pasive GNSS antenna for roof mounting

Passive mobile GNSS antenna for through-hole roof mounting

- FOR NAVIGATION AND TRACKING PURPOSE
- LOW PROFILE DESIGN
- NON-CORROSIVE

### MECHANICAL SPECIFICATIONS

| Color                    | Black                                            |
|--------------------------|--------------------------------------------------|
| Height                   | 15 mm                                            |
| Weight                   | 110 g                                            |
| Diameter                 | Ø 48 mm                                          |
| Mounting                 | Bolt-on with adhesive tape for effective sealing |
| Mounting Place           | On horizontal surface                            |
| Mounting<br>Instruction  | Unobstructed view to satellites                  |
| Mounting hole            | Ø13 - 20 mm                                      |
| Build-in Depth           | Approx. 17 mm                                    |
| Materials                | ABS, PE, brass and PCB                           |
| Operating<br>Temperature | -40°C to +70°C                                   |
| Connector                | FME-male (Other types available)                 |
| Cable                    | 0.15 m (Other lengths available)                 |
| Ingress Protection       | IP65 (When mounted)                              |