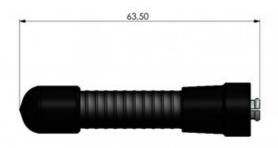

# **MECHANICAL SPECIFICATIONS**

| Color                    | Black                    |
|--------------------------|--------------------------|
| Height                   | Approx. 61 mm            |
| Weight                   | 12 g                     |
| Mounting Place           | On Icom transceivers     |
| Materials                | POM, PE, steel and brass |
| Operating<br>Temperature | -40C to +70C             |
| Connector                | SPECIAL Icom connector   |