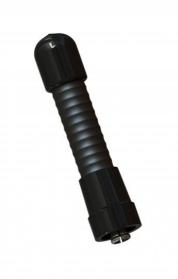

# HE414 (ICOM-SP)

Flexible Helical whip antenna with ICOM SPECIAL connector

Flexible Helical whip antenna with integrated SPECIAL connector, made for use on ICOM portable transceivers

# **MECHANICAL SPECIFICATIONS**

| Color                    | Black                    |
|--------------------------|--------------------------|
| Height                   | Approx. 61 mm            |
| Weight                   | 12 g                     |
| Mounting Place           | On Icom transceivers     |
| Materials                | POM, PE, steel and brass |
| Operating<br>Temperature | -40C to +70C             |
| Connector                | SPECIAL Icom connector   |