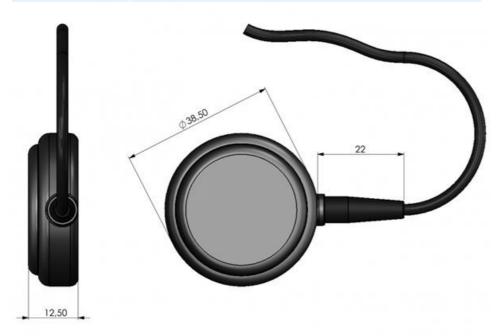

## **MECHANICAL SPECIFICATIONS**

| Color                    | Black                                                                                                                     |
|--------------------------|---------------------------------------------------------------------------------------------------------------------------|
| Height                   | 12.5 mm                                                                                                                   |
| Weight                   | 60 g (3 m cable included)                                                                                                 |
| Diameter                 | Ø 38.5 mm                                                                                                                 |
| Mounting                 | Adhesive pad                                                                                                              |
| Mounting Place           | On horizontal surface                                                                                                     |
| Mounting<br>Instruction  | Unobstructed view to satellites. Clean glass with supplied cleaning pad before installation. Min. installation temp. +20C |
| Materials                | ABS, PE, brass and pcb                                                                                                    |
| Operating<br>Temperature | -40°C to +70°C                                                                                                            |
| Connector                | See "ORDERING INFORMATION" (Other types available)                                                                        |
| Cable                    | See "ORDERING INFORMATION" (Other lengths available)                                                                      |
| Ingress protection       | IP65                                                                                                                      |