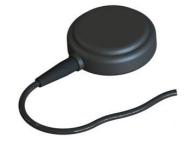

# **UNISAT (PASSIVE)**

Universally mounted passive GNSS antenna for navigation and tracking

Passive mobile GNSS antenna for roof, dashboard or in-car glass mounting

- FOR NAVIGATION AND TRACKING PURPOSE
- LOW PROFILE DESIGN
- NON-CORROSIVE
- UNIVERSAL MOUNTING

## **MECHANICAL SPECIFICATIONS**

| Color                    | Black                                                                                                                     |
|--------------------------|---------------------------------------------------------------------------------------------------------------------------|
| Height                   | 12.5 mm                                                                                                                   |
| Weight                   | 60 g (3 m cable included)                                                                                                 |
| Diameter                 | Ø 38.5 mm                                                                                                                 |
| Mounting                 | Adhesive pad                                                                                                              |
| Mounting Place           | On horizontal surface                                                                                                     |
| Mounting<br>Instruction  | Unobstructed view to satellites. Clean glass with supplied cleaning pad before installation. Min. installation temp. +20C |
| Materials                | ABS, PE, brass and pcb                                                                                                    |
| Operating<br>Temperature | -40°C to +70°C                                                                                                            |
| Connector                | See "ORDERING INFORMATION" (Other types available)                                                                        |
| Cable                    | See "ORDERING INFORMATION" (Other lengths available)                                                                      |
| Ingress protection       | IP65                                                                                                                      |