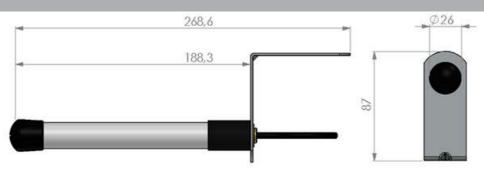

## MECHANICAL SPECIFICATIONS

| Color                    | Black and White                                                               |
|--------------------------|-------------------------------------------------------------------------------|
| Height                   | Approx. 200 mm                                                                |
| Weight                   | Approx 300 g                                                                  |
| Mounting                 | On wall                                                                       |
| Mount Type               | Fixed Bracket                                                                 |
| Mounting Place           | On wall with supplied wall-bracket                                            |
| Materials                | PU-painted heavy duty glass-fibre tube, anodized aluminum and stainless steel |
| Operating<br>Temperature | -40C to +70C                                                                  |
| Connector                | See "ORDERING INFORMATION" (Other types available)                            |
| Cable                    | See "ORDERING INFORMATION" (Other lengths available)                          |
| Ingress Protection       | IP66                                                                          |
| Serial no.               | On product label                                                              |