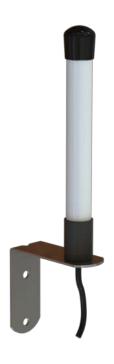

# WALL ANTENNA KIT GSM900/1800

End-fed  $1/2 \lambda$  dual-band M2M antenna with wall bracket and cable

- End-fed dual-band wall mounted antenna especially made for long range demanding M2M applications
- Full omni-directional radiation pattern
- NO GROUNDPLANE NEEDED