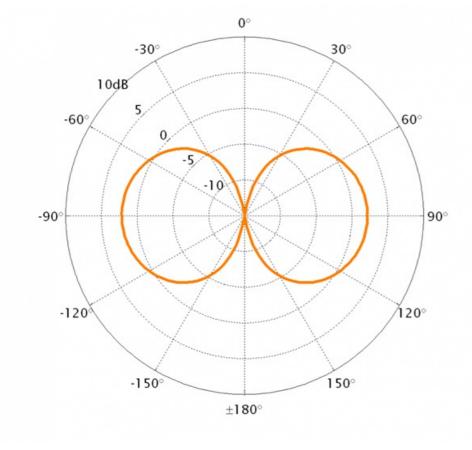

#### **ELECTRICAL SPECIFICATIONS**

| Frequency               | 890 - 960 MHz, 1710 - 1880 MHz (GSM900/1800, M2M) |
|-------------------------|---------------------------------------------------|
| Bandwidth               | See "FREQUENCY"                                   |
| Antenna Type            | Half Wave Dipole                                  |
| Impedance               | 50 ohm                                            |
| Vswr                    | < 2.0 @ f.res.                                    |
| Polarisation            | Vertical                                          |
| Gain                    | 0 dBd, 2.1 dBi                                    |
| Radiation Pattern       | Omni Directional (Horizontal)                     |
| Half Power<br>Beamwidth | 78°                                               |
| Electrical Beam-Tilt    | 0°                                                |
| Max. Input Power        | GSM900: 1 W, GSM1800: 5 W                         |