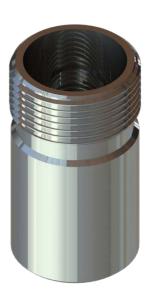

# 1" ADAPTER TUBE HD G1"-11 (58 MM)

Adapter-tube 58 mm (G1"-11 to 1"-14NF threads)

- Adapter Tube for placing all Marine an Base Station Antannas with 1" Revolving Nut Mounting System (G1"-11) on any US-style 1"-14NF threaded brackets
- Chrome plated solid brass

#### **MECHANICAL SPECIFICATIONS**

| Color          | Chrome                    |
|----------------|---------------------------|
| Length         | 58 mm                     |
| Weight         | 136 g                     |
| Diameter       | Ø 32 mm                   |
| Mounting place | On 1"-14NF stud           |
| Materials      | Chrome plated solid brass |