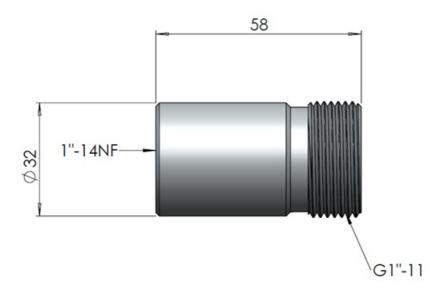

# 1" ADAPTER TUBE HD G1"-11 (58 MM)

Adapter-tube 58 mm (G1"-11 to 1"-14NF threads)

- Adapter Tube for placing all Marine an Base Station Antannas with 1" Revolving Nut Mounting System (G1"-11) on any US-style 1"-14NF threaded brackets
- Chrome plated solid brass

#### **MECHANICAL SPECIFICATIONS**

| Color          | Chrome                    |
|----------------|---------------------------|
| Length         | 58 mm                     |
| Weight         | 136 g                     |
| Diameter       | Ø 32 mm                   |
| Mounting place | On 1"-14NF stud           |
| Materials      | Chrome plated solid brass |