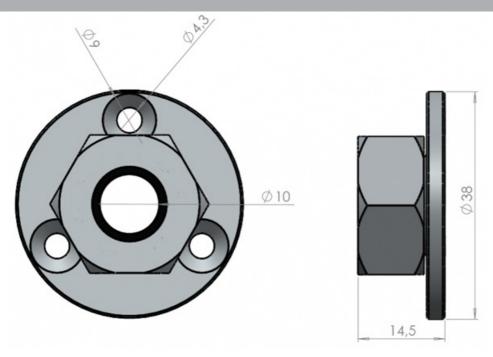

## CABLE FEED THROUGH (Ø 10 - 12 MM)

Cable Feed Through (for cable Ø 10 - 12 mm)

- Water-proof Cable Feed-through for deck and wall mounting
- For cable Ø 10-12 mm (RG213 a.o.)
- Chromed plated solid brass