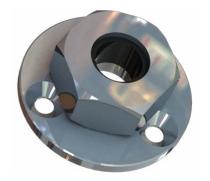

## CABLE FEED THROUGH (Ø 10 - 12 MM)

Cable Feed Through (for cable Ø 10 - 12 mm)

- Water-proof Cable Feed-through for deck and wall mounting
- For cable Ø 10-12 mm (RG213 a.o.)
- Chromed plated solid brass