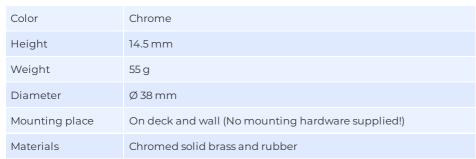

## CABLE FEED THROUGH (Ø 10 - 12 MM)

Cable Feed Through (for cable Ø 10 - 12 mm)

- Water-proof Cable Feed-through for deck and wall mounting
- For cable Ø 10-12 mm (RG213 a.o.)
- Chromed plated solid brass