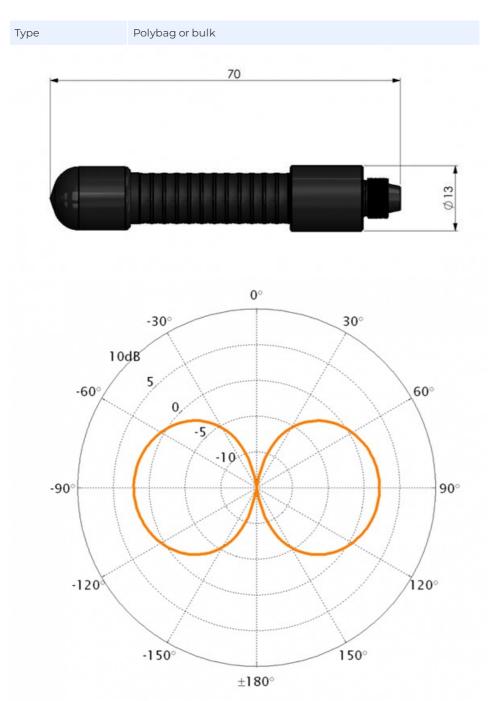

#### PACKAGING INFORMATION

2/2

#### MECHANICAL SPECIFICATIONS

| Color                    | Black                    |
|--------------------------|--------------------------|
| Height                   | Approx. 74 mm            |
| Weight                   | 20 g                     |
| Mounting Place           | On transceivers etc.     |
| Materials                | POM, PE, steel and brass |
| Operating<br>Temperature | -40C to +70C             |
| Connector                | FME-female               |

#### ELECTRICAL SPECIFICATIONS

| Frequency        | 380 - 410 MHz (TETRA) |
|------------------|-----------------------|
| Bandwidth        | 30 MHz                |
| Impedance        | 50 ohm                |
| Vswr             | < 2.0 @ f.res.        |
| Polarisation     | Vertical              |
| Gain             | 0 dBd, 2.1 dBi        |
| Max. Input Power | 50 W                  |