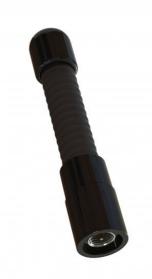

# HE460 (ICOM-SMA)

Flexible Helical whip antenna with ICOM style SMA connector

Flexible Helical whip antenna with integrated Icom SMA style connector, made for use on ICOM portable transceivers

## **MECHANICAL SPECIFICATIONS**

| Color                    | Black                    |
|--------------------------|--------------------------|
| Height                   | Approx. 69 mm            |
| Weight                   | 18 g                     |
| Mounting Place           | On Icom transceivers     |
| Materials                | POM, PE, steel and brass |
| Operating<br>Temperature | -40C to +70C             |
| Connector                | Icom SMA style connector |