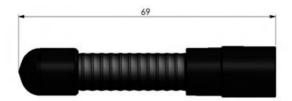

## **MECHANICAL SPECIFICATIONS**

| Color                    | Black                    |
|--------------------------|--------------------------|
| Height                   | Approx. 69 mm            |
| Weight                   | 18 g                     |
| Mounting Place           | On Icom transceivers     |
| Materials                | POM, PE, steel and brass |
| Operating<br>Temperature | -40C to +70C             |
| Connector                | Icom SMA style connector |