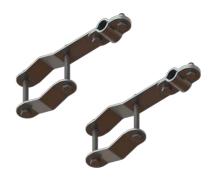

### Mounting Kit for LF/HF antennas L = 8 - 9 m

- Heavy duty rail mount for installation of marine HF antennas
- Side mounting clamps for HF8000 and HF9000 series
- Mounting on vertical rails/poles with diameters from 30 mm to 90 mm
- Stainless steel mounting hardware included
- Kit includes two brackets

### Weight 2360 g Mounting place On horizontal poles and rails Materials Steel (Galvanized) HF8000 and HF9000 series

| Dimension | 309 x 49.5 x 50.5 mm |
|-----------|----------------------|
|           |                      |