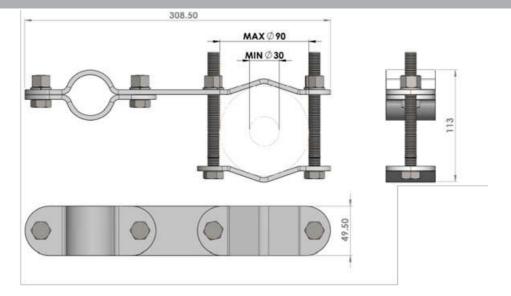

### Mounting Kit for LF/HF antennas L = 8 - 9 m

- Heavy duty rail mount for installation of marine HF antennas
- Side mounting clamps for HF8000 and HF9000 series
- Mounting on vertical rails/poles with diameters from 30 mm to 90 mm
- Stainless steel mounting hardware included
- Kit includes two brackets

### Weight 2360 g Mounting place On horizontal poles and rails Materials Steel (Galvanized) HF8000 and HF9000 series

| Dimension | 309 x 49.5 x 50.5 mm |
|-----------|----------------------|
|           |                      |