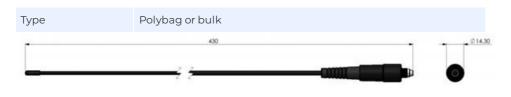

#### MECHANICAL SPECIFICATIONS

| Color                    | Black                             |
|--------------------------|-----------------------------------|
| Height                   | Approx. 430 mm                    |
| Weight                   | 20 g                              |
| Mounting Place           | On transceivers etc.              |
| Materials                | POM, PE, Titanium alloy and brass |
| Operating<br>Temperature | -40C to +70C                      |
| Connector                | FME-female                        |