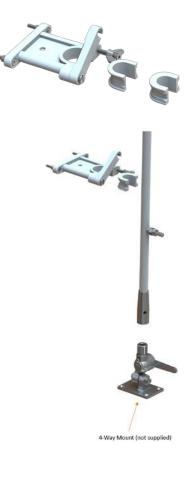

### UPPER SUPPORT BRACKET LF/HF

Lay-down type Upper Support Bracket for HF-Antennas (Nylon)

- Easy lay-down type Upper Support Bracket for HF-Antennas
- Made from strong reinforced Nylon
- For mounting 5 7 m HF-Antennas on wall/deck (Deck Mount not suplied)
- Stainless steel mounting hardware included
- Accepts antenna Ø 21 40 mm

#### MECHANICAL SPECIFICATIONS

| Weight            | 300 g                                                                                                  |
|-------------------|--------------------------------------------------------------------------------------------------------|
| Mounting place    | On wall with supplied mounting hardware (Use together with any 4-Way Mount or similar - NOT SUPPLIED!) |
| Materials         | Nylon and stainless steel                                                                              |
| Dimension         | 134 x 122 x 21.5 mm                                                                                    |
| For Antenna Types | HF501, HF601, HF701, HF6001 and HF7001                                                                 |