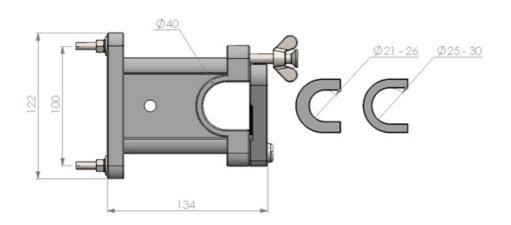

### UPPER SUPPORT BRACKET LF/HF

Lay-down type Upper Support Bracket for HF-Antennas (Nylon)

- Easy lay-down type Upper Support Bracket for HF-Antennas
- Made from strong reinforced Nylon
- For mounting 5 7 m HF-Antennas on wall/deck (Deck Mount not suplied)
- Stainless steel mounting hardware included
- Accepts antenna Ø 21 40 mm

#### MECHANICAL SPECIFICATIONS

| Weight            | 300 g                                                                                                  |
|-------------------|--------------------------------------------------------------------------------------------------------|
| Mounting place    | On wall with supplied mounting hardware (Use together with any 4-Way Mount or similar - NOT SUPPLIED!) |
| Materials         | Nylon and stainless steel                                                                              |
| Dimension         | 134 x 122 x 21.5 mm                                                                                    |
| For Antenna Types | HF501, HF601, HF701, HF6001 and HF7001                                                                 |