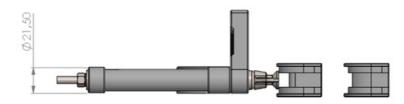

### UPPER SUPPORT BRACKET LF/HF

Lay-down type Upper Support Bracket for HF-Antennas (Nylon)

- Easy lay-down type Upper Support Bracket for HF-Antennas
- Made from strong reinforced Nylon
- For mounting 5 7 m HF-Antennas on wall/deck (Deck Mount not suplied)
- Stainless steel mounting hardware included
- Accepts antenna Ø 21 40 mm

#### MECHANICAL SPECIFICATIONS

| Weight            | 300 g                                                                                                  |
|-------------------|--------------------------------------------------------------------------------------------------------|
| Mounting place    | On wall with supplied mounting hardware (Use together with any 4-Way Mount or similar - NOT SUPPLIED!) |
| Materials         | Nylon and stainless steel                                                                              |
| Dimension         | 134 x 122 x 21.5 mm                                                                                    |
| For Antenna Types | HF501, HF601, HF701, HF6001 and HF7001                                                                 |