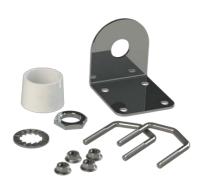

## WALL/RAIL MOUNT (Ø 16.5 MM)

Stainless steel Mast/Wall/Rail Mount (Ø 16.5 mm)

- ullet Polished stainless steel bracket for installation of marine and base station antennas on horizontal or vertical rail Ø 10 30 mm or on mast/wall
- Stainless steel mounting hardware included

| Color                   | Polished                                                                  |
|-------------------------|---------------------------------------------------------------------------|
| Weight                  | 210 g (Mounting hardware included)                                        |
| Mounting                | On rail with supplied U-bolts                                             |
| Mounting place          | On horizontal or vertical rail (Ø 10 - 30 mm) or on side of mast etc.     |
| Mounting<br>Instruction | NOTE! Not suitable for heavy type antennas                                |
| Mounting hole           | Ø 16.5 mm for antenna                                                     |
| Materials               | Stainless steel, ABS, chrome plated solid brass and rubber                |
| For Antenna Types       | All Marine and Base Station antennas with N or UHF end-feeding connectors |