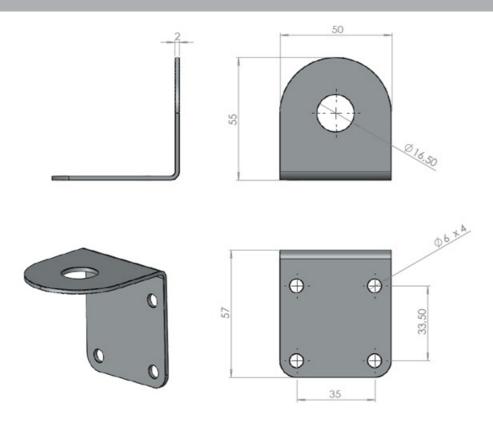

## WALL/RAIL MOUNT (Ø 16.5 MM)

Stainless steel Mast/Wall/Rail Mount (Ø 16.5 mm)

- ullet Polished stainless steel bracket for installation of marine and base station antennas on horizontal or vertical rail Ø 10 30 mm or on mast/wall
- Stainless steel mounting hardware included

| Color                   | Polished                                                                  |
|-------------------------|---------------------------------------------------------------------------|
| Weight                  | 210 g (Mounting hardware included)                                        |
| Mounting                | On rail with supplied U-bolts                                             |
| Mounting place          | On horizontal or vertical rail (Ø 10 - 30 mm) or on side of mast etc.     |
| Mounting<br>Instruction | NOTE! Not suitable for heavy type antennas                                |
| Mounting hole           | Ø 16.5 mm for antenna                                                     |
| Materials               | Stainless steel, ABS, chrome plated solid brass and rubber                |
| For Antenna Types       | All Marine and Base Station antennas with N or UHF end-feeding connectors |