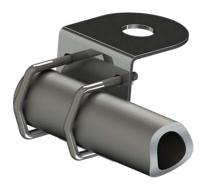

## WALL/RAIL MOUNT (Ø 16.5 MM)

Stainless steel Mast/Wall/Rail Mount (Ø 16.5 mm)

- ullet Polished stainless steel bracket for installation of marine and base station antennas on horizontal or vertical rail Ø 10 30 mm or on mast/wall
- Stainless steel mounting hardware included

| Color                   | Polished                                                                  |
|-------------------------|---------------------------------------------------------------------------|
| Weight                  | 210 g (Mounting hardware included)                                        |
| Mounting                | On rail with supplied U-bolts                                             |
| Mounting place          | On horizontal or vertical rail (Ø 10 - 30 mm) or on side of mast etc.     |
| Mounting<br>Instruction | NOTE! Not suitable for heavy type antennas                                |
| Mounting hole           | Ø 16.5 mm for antenna                                                     |
| Materials               | Stainless steel, ABS, chrome plated solid brass and rubber                |
| For Antenna Types       | All Marine and Base Station antennas with N or UHF end-feeding connectors |