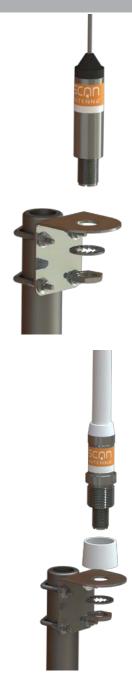

## WALL/RAIL MOUNT (Ø 16.5 MM)

Stainless steel Mast/Wall/Rail Mount (Ø 16.5 mm)

- ullet Polished stainless steel bracket for installation of marine and base station antennas on horizontal or vertical rail Ø 10 30 mm or on mast/wall
- Stainless steel mounting hardware included

| Color                   | Polished                                                                  |
|-------------------------|---------------------------------------------------------------------------|
| Weight                  | 210 g (Mounting hardware included)                                        |
| Mounting                | On rail with supplied U-bolts                                             |
| Mounting place          | On horizontal or vertical rail (Ø 10 - 30 mm) or on side of mast etc.     |
| Mounting<br>Instruction | NOTE! Not suitable for heavy type antennas                                |
| Mounting hole           | Ø 16.5 mm for antenna                                                     |
| Materials               | Stainless steel, ABS, chrome plated solid brass and rubber                |
| For Antenna Types       | All Marine and Base Station antennas with N or UHF end-feeding connectors |