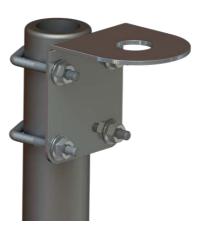

## WALL/RAIL MOUNT (Ø 16.5 MM)

Stainless steel Mast/Wall/Rail Mount (Ø 16.5 mm)

- ullet Polished stainless steel bracket for installation of marine and base station antennas on horizontal or vertical rail Ø 10 30 mm or on mast/wall
- Stainless steel mounting hardware included

| Color                   | Polished                                                                  |
|-------------------------|---------------------------------------------------------------------------|
| Weight                  | 210 g (Mounting hardware included)                                        |
| Mounting                | On rail with supplied U-bolts                                             |
| Mounting place          | On horizontal or vertical rail (Ø 10 - 30 mm) or on side of mast etc.     |
| Mounting<br>Instruction | NOTE! Not suitable for heavy type antennas                                |
| Mounting hole           | Ø 16.5 mm for antenna                                                     |
| Materials               | Stainless steel, ABS, chrome plated solid brass and rubber                |
| For Antenna Types       | All Marine and Base Station antennas with N or UHF end-feeding connectors |