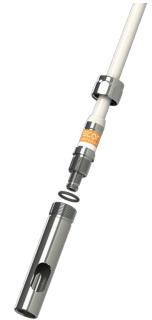

### Bright Chrome Plated Solid Brass HD Adapter Tube

- Bright chromed solid brass adapter tube for converting US-style 1"-14NF threaded brackets into Standard G1"-11 threaded type
- The adapter tube makes it possible to place all antennas with 1" Revolving Nut mounting on any US-style bracket with 1"-14NF threded stud

#### MECHANICAL SPECIFICATIONS

| Color             | Chrome                                                   |
|-------------------|----------------------------------------------------------|
| Length            | 150 mm                                                   |
| Weight            | 375 g                                                    |
| Diameter          | Ø 31.5 mm                                                |
| Mounting          | On US-style brackets with 1"-14NF threaded stud          |
| Materials         | Solid chromed brass                                      |
| For Antenna Types | All marine antennas with the G1"-11 Revolving Nut System |