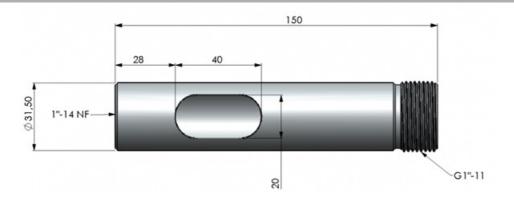

#### MECHANICAL SPECIFICATIONS

| Color             | Chrome                                                   |
|-------------------|----------------------------------------------------------|
| Length            | 150 mm                                                   |
| Weight            | 375 g                                                    |
| Diameter          | Ø 31.5 mm                                                |
| Mounting          | On US-style brackets with 1"-14NF threaded stud          |
| Materials         | Solid chromed brass                                      |
| For Antenna Types | All marine antennas with the G1"-11 Revolving Nut System |