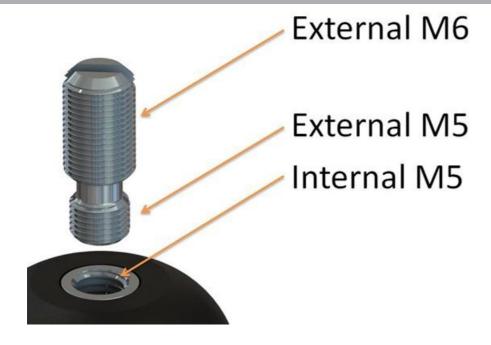

## Mobile magnet mount for roof mounting

Very strong mobile magnet mount for roof mounting of all antenna whips supplied with either external M5 threaded stud (G-Mount types) or internal M6 thread (SX-Mount types)