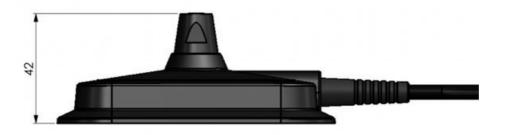

## **MECHANICAL SPECIFICATIONS**

| Color                    | Black                                                                                          |
|--------------------------|------------------------------------------------------------------------------------------------|
| Mounting                 | Magnet                                                                                         |
| Mounting Place           | On steel surfaces                                                                              |
| Mounting<br>Instruction  | For safety reasons it is adviceable not to drive with a magnet mounted antenna on the vehicle! |
| Height above root        | 40 mm                                                                                          |
| Materials                | PC, POM, PE, brass and steel                                                                   |
| Operating<br>Temperature | -40C to +70C                                                                                   |
| Connectors               | FME-female                                                                                     |
| Cable                    | 3.5 m                                                                                          |
| Dimension                | 104 x 104 mm                                                                                   |
| Ingress protection       | IP65                                                                                           |