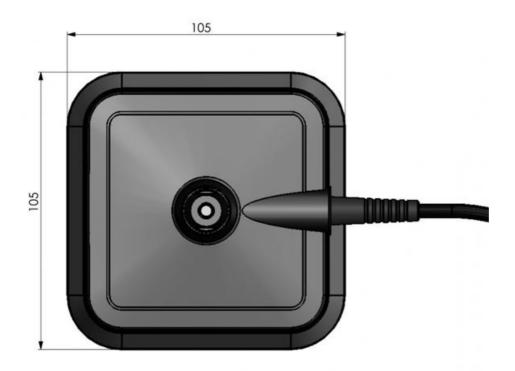

## **MECHANICAL SPECIFICATIONS**

| Color                    | Black                                                                                          |
|--------------------------|------------------------------------------------------------------------------------------------|
| Mounting                 | Magnet                                                                                         |
| Mounting Place           | On steel surfaces                                                                              |
| Mounting<br>Instruction  | For safety reasons it is adviceable not to drive with a magnet mounted antenna on the vehicle! |
| Height above root        | 40 mm                                                                                          |
| Materials                | PC, POM, PE, brass and steel                                                                   |
| Operating<br>Temperature | -40C to +70C                                                                                   |
| Connectors               | FME-female                                                                                     |
| Cable                    | 3.5 m                                                                                          |
| Dimension                | 104 x 104 mm                                                                                   |
| Ingress protection       | IP65                                                                                           |