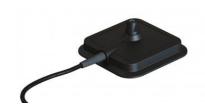

## Mobile magnet mount for roof mounting

Very strong mobile magnet mount for roof mounting of all antenna whips supplied with either external M5 threaded stud (G-Mount types) or internal M6 thread (SX-Mount types)

## **MECHANICAL SPECIFICATIONS**

| Color                    | Black                                                                                          |
|--------------------------|------------------------------------------------------------------------------------------------|
| Mounting                 | Magnet                                                                                         |
| Mounting Place           | On steel surfaces                                                                              |
| Mounting<br>Instruction  | For safety reasons it is adviceable not to drive with a magnet mounted antenna on the vehicle! |
| Height above root        | 40 mm                                                                                          |
| Materials                | PC, POM, PE, brass and steel                                                                   |
| Operating<br>Temperature | -40C to +70C                                                                                   |
| Connectors               | FME-female                                                                                     |
| Cable                    | 3.5 m                                                                                          |
| Dimension                | 104 x 104 mm                                                                                   |
| Ingress protection       | IP65                                                                                           |